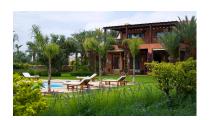

## MyVilla collection Ref.111

Facing the atlas, on a magnificent plot of 9800 m<sup>2</sup> this superb villa of 4 bedrooms is built on 450 m<sup>2</sup> plus 2 pavilions of 90 m<sup>2</sup>.

This villa can accommodate 12 adults and 2 children.

A central living room with fireplace

A dining room opening onto the garden

A lounge-library with satellite TV (Canal +), CD / DVD player and Bose sound system

A large terrace overlooking the pool with seating and dining area

A breakfast area with refrigerator

A large bathroom opening onto a walled garden

Separate toilet

Terrace and private garden planted with olive trees, mandarins and banana trees.

| RÉF            | Ref:111         |
|----------------|-----------------|
| LOCATION       | Route d'Amizmiz |
| BEDROOMS       | 6               |
| Bathrooms      | 6               |
| Land area      | 10000 m²        |
| Habitable area | 680 m²          |
| Exhibitions    | 4               |
| Kitchens       |                 |
| Swimming pool  | 1               |