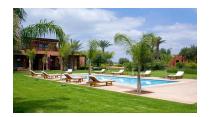

## MyVilla collection Ref.111

Facing the atlas, on a magnificent plot of 9800 m<sup>2</sup> this superb villa of 4 bedrooms is built on 450 m<sup>2</sup> plus 2 pavilions of 90 m<sup>2</sup>.

This villa can accommodate 12 adults and 2 children.

A central living room with fireplace

A dining room opening onto the garden

A lounge-library with satellite TV (Canal +), CD / DVD player and Bose sound system

A large terrace overlooking the pool with seating and dining area