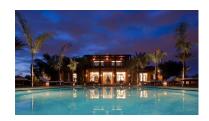

## MyVilla collection Ref.111

Facing the atlas, on a magnificent plot of 9800 m<sup>2</sup> this superb villa of 4 bedrooms is built on 450 m<sup>2</sup> plus 2 pavilions of 90 m<sup>2</sup>.

This villa can accommodate 12 adults and 2 children.

A central living room with fireplace

A dining room opening onto the garden

A lounge-library with satellite TV (Canal +), CD / DVD player and Bose sound system

A large terrace overlooking the pool with seating and dining area