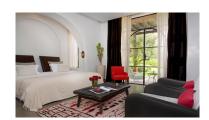

4 rooms with clean design, each of different inspiration, about 50 m<sup>2</sup> each,

Spacious bathrooms, walk-in closets, separate toilet

Private terrace for each room with outdoor lounge and solarium

A central living room with fireplace

A dining room opening onto the garden

A lounge-library with satellite TV (Canal +), CD / DVD player and Bose sound system

A large terrace overlooking the pool with seating and dining area