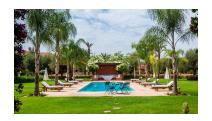

## MyVilla collection Ref.111

Facing the atlas, on a magnificent plot of 9800 m<sup>2</sup> this superb villa of 4 bedrooms is built on 450 m<sup>2</sup> plus 2 pavilions of 90 m<sup>2</sup>.

This villa can accommodate 12 adults and 2 children.

A central living room with fireplace

A dining room opening onto the garden

A lounge-library with satellite TV (Canal +), CD / DVD player and Bose sound system

A large terrace overlooking the pool with seating and dining area

A breakfast area with refrigerator

A large bathroom opening onto a walled garden

Separate toilet

Terrace and private garden planted with olive trees, mandarins and banana trees.

| RÉF            | Ref:111         |
|----------------|-----------------|
| LOCATION       | Route d'Amizmiz |
| BEDROOMS       | 6               |
| Bathrooms      | 6               |
| Land area      | 10000 m²        |
| Habitable area | 680 m²          |
| Exhibitions    | 4               |
| Kitchens       |                 |
| Swimming pool  | 1               |