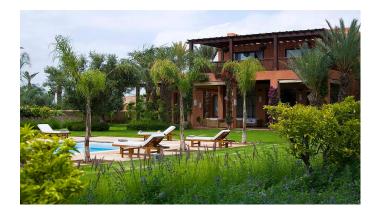

## MyVilla collection Ref.111

Facing the atlas, on a magnificent plot of 9800 m<sup>2</sup> this superb villa of 4 bedrooms is built on 450 m<sup>2</sup> plus 2 pavilions of 90 m<sup>2</sup>.

This villa can accommodate 12 adults and 2 children.

A central living room with fireplace

A dining room opening onto the garden

A lounge-library with satellite TV (Canal +), CD / DVD player and Bose sound system

A large terrace overlooking the pool with seating and dining area

A breakfast area with refrigerator

A large bathroom opening onto a walled garden

Separate toilet

Terrace and private garden planted with olive trees, mandarins and banana trees.

| RÉF            | Ref:111         |
|----------------|-----------------|
| LOCATION       | Route d'Amizmiz |
| BEDROOMS       | 6               |
| Bathrooms      | 6               |
| Land area      | 10000 m²        |
| Habitable area | 680 m²          |
| Exhibitions    | 4               |
| Kitchens       |                 |
| Swimming pool  | 1               |