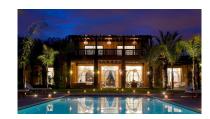

## MyVilla collection Ref.111

Facing the atlas, on a magnificent plot of 9800 m<sup>2</sup> this superb villa of 4 bedrooms is built on 450 m<sup>2</sup> plus 2 pavilions of 90 m<sup>2</sup>.

This villa can accommodate 12 adults and 2 children.

A central living room with fireplace

A dining room opening onto the garden

A lounge-library with satellite TV (Canal +), CD / DVD player and Bose sound system

A large terrace overlooking the pool with seating and dining area