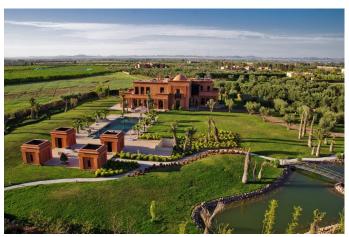

## MyVilla Collection Réf.122

Built on a plot of 12000 m² with a living area of 1000 m² the Palace is a real architectural jewel, facing the atlas in the heart of a landscaped park with a thousand flavor not far from the bustling city of Marrakech, on the road from the valley of ourika. With its 5 beautifully decorated suites and its majestic entrance crowned with a finely carved dome, once inside you believe to be living a dream.