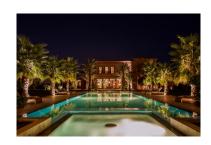

## MyVilla Collection Réf.122

Built on a plot of 12000 m² with a living area of 1000 m² the Palace is a real architectural jewel, facing the atlas in the heart of a landscaped park with a thousand flavor not far from the bustling city of Marrakech, on the road from the valley of ourika. With its 5 beautifully decorated suites and its majestic entrance crowned with a finely carved dome, once inside you believe to be living a dream.

Inspired by Persian, Moroccan and contemporary architecture, the Palace is a haven of peace offering clean lines.

| RÉF            | Ref:122           |
|----------------|-------------------|
| LOCATION       | Route de l'ourika |
| BEDROOMS       | 5                 |
| Bathrooms      | 5                 |
| Land area      | 12000 m²          |
| Habitable area | 1000 m²           |
| Exhibitions    | 2                 |
| Kitchens       |                   |
| Swimming pool  | 1                 |