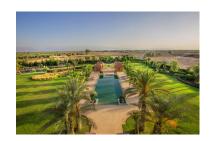

## MyVilla Collection Réf.122

Built on a plot of 12000 m² with a living area of 1000 m² the Palace is a real architectural jewel, facing the atlas in the heart of a landscaped park with a thousand flavor not far from the bustling city of Marrakech, on the road from the valley of ourika. With its 5 beautifully decorated suites and its majestic entrance crowned with a finely carved dome, once inside you believe to be living a dream.

Inspired by Persian, Moroccan and contemporary architecture, the Palace is a haven of peace offering clean lines.

| RÉF            | Ref:122           |
|----------------|-------------------|
| LOCATION       | Route de l'ourika |
| BEDROOMS       | 5                 |
| Bathrooms      | 5                 |
| Land area      | 12000 m²          |
| Habitable area | 1000 m²           |
| Exhibitions    | 2                 |
| Kitchens       |                   |
| Swimming pool  | 1                 |