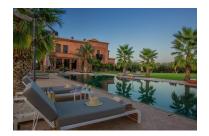

## MyVilla Collection Réf.122

Built on a plot of 12000 m² with a living area of 1000 m² the Palace is a real architectural jewel, facing the atlas in the heart of a landscaped park with a thousand flavor not far from the bustling city of Marrakech, on the road from the valley of ourika. With its 5 beautifully decorated suites and its majestic entrance crowned with a finely carved dome, once inside you believe to be living a dream.

Inspired by Persian, Moroccan and contemporary architecture, the Palace is a haven of peace offering clean lines.

| RÉF            | Ref:122           |
|----------------|-------------------|
| LOCATION       | Route de l'ourika |
| BEDROOMS       | 5                 |
| Bathrooms      | 5                 |
| Land area      | 12000 m²          |
| Habitable area | 1000 m²           |
| Exhibitions    | 2                 |
| Kitchens       |                   |
| Swimming pool  | 1                 |