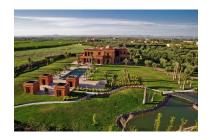

## MyVilla Collection Réf.122

Built on a plot of 12000 m² with a living area of 1000 m² the Palace is a real architectural jewel, facing the atlas in the heart of a landscaped park with a thousand flavor not far from the bustling city of Marrakech, on the road from the valley of ourika. With its 5 beautifully decorated suites and its majestic entrance crowned with a finely carved dome, once inside you believe to be living a dream.

Inspired by Persian, Moroccan and contemporary architecture, the Palace is a haven of peace offering clean lines.

| RÉF            | Ref:122           |
|----------------|-------------------|
| LOCATION       | Route de l'ourika |
| BEDROOMS       | 5                 |
| Bathrooms      | 5                 |
| Land area      | 12000 m²          |
| Habitable area | 1000 m²           |
| Exhibitions    | 2                 |
| Kitchens       |                   |
| Swimming pool  | 1                 |